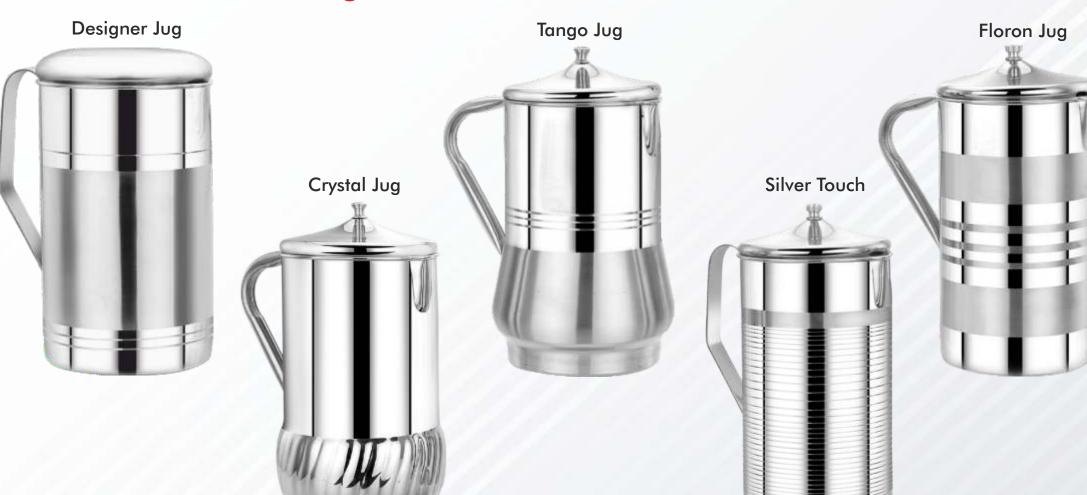

## 16 S.S. Water Cum Juice Jugs

**SalVA**<sup>™</sup>

| Designer |            |          |  |  |
|----------|------------|----------|--|--|
| Small    | Medium Big |          |  |  |
| 1.4 Ltr  | 1.65 Ltr   | 2.05 Ltr |  |  |
| ₹.730/-  | ₹.765/-    | ₹.820/-  |  |  |