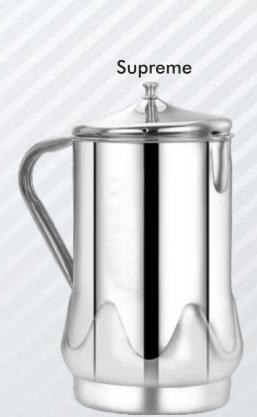

## 16 S.S. Water Cum Juice Jugs

**SalVA**<sup>™</sup>

| Designer |            |          |  |  |
|----------|------------|----------|--|--|
| Small    | Medium Big |          |  |  |
| 1.4 Ltr  | 1.65 Ltr   | 2.05 Ltr |  |  |
| ₹.730/-  | ₹.765/-    | ₹.820/-  |  |  |