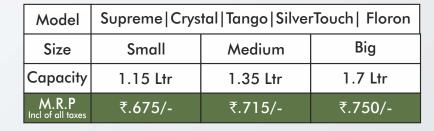

## 16 S.S. Water Cum Juice Jugs

**SalVA**<sup>™</sup>

| Designer |            |          |  |  |
|----------|------------|----------|--|--|
| Small    | Medium Big |          |  |  |
| 1.4 Ltr  | 1.65 Ltr   | 2.05 Ltr |  |  |
| ₹.730/-  | ₹.765/-    | ₹.820/-  |  |  |