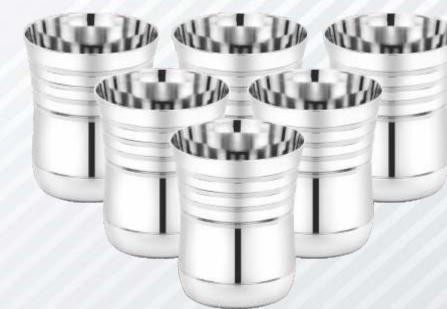

## 16 S.S. Water Cum Juice Jugs

**SalVA**<sup>™</sup>

| Designer |            |          |  |  |
|----------|------------|----------|--|--|
| Small    | Medium Big |          |  |  |
| 1.4 Ltr  | 1.65 Ltr   | 2.05 Ltr |  |  |
| ₹.730/-  | ₹.765/-    | ₹.820/-  |  |  |