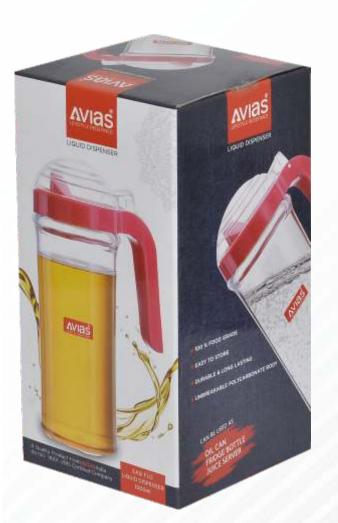

axes | ₹.720/-       | ₹.720/-           | ₹.720/-           |























## Silver Line Canister

Stylish unbreakable Storage Containter for your Daily Store.



















| Capacity                   | 500ML   | 700ML   | 1000ML  |
|----------------------------|---------|---------|---------|
| M.R.P<br>Incl of all taxes | ₹.425/- | ₹.545/- | ₹.645/- |

### 20 Tik Tak Canister

Stylish unbreakable Storage Containter for your Daily Store.























| Capacity                   | 250ML   | 500ML   | 750ML   | 1000ML  | 1250ML  | 1500ML  |
|----------------------------|---------|---------|---------|---------|---------|---------|
| M.R.P<br>Incl of all taxes | ₹.285/- | ₹.365/- | ₹.465/- | ₹.595/- | ₹.625/- | ₹.650/- |

# Easy Flow Water, Juice & Oil Dispenser

















**Salva** 





# 22 Crystal Canister

Attractive jars Saiva will add crystal to your cabinets. Easy to use and maintain Crystal air tight containers are available in different sizes

















| Capacity                   | 400ML   | 600ML   | 800ML   | 1000ML   | 1200ML   |
|----------------------------|---------|---------|---------|----------|----------|
| M.R.P<br>Incl of all taxes | ₹.795/- | ₹.895/- | ₹.995/- | ₹.1095/- | ₹.1220/- |



# Salt & Pepper

Your Fancy Salt & Pepper dispenser a must be for every Kitchen





















| Content                    | Set of 2 Pcs | Set of 12 Pcs |
|----------------------------|--------------|---------------|
| M.R.P<br>Incl of all taxes | ₹.470/-      | ₹.4740/-      |

## Storage Box 4 Pcs Set

Round storage boxe