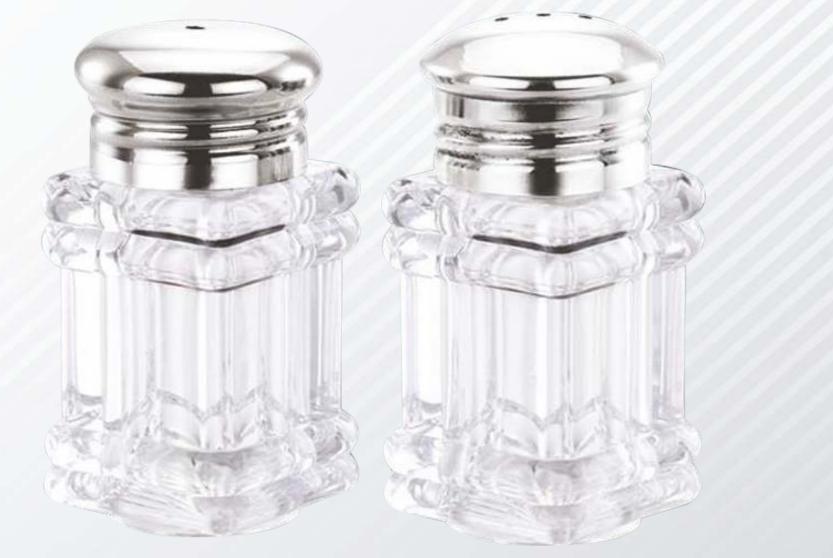

# Salt & Pepper

Your Fancy Salt & Pepper dispenser a must be for every Kitchen

| Content                    | Set of 2 Pcs | Set of 12 Pcs |
|----------------------------|--------------|---------------|
| M.R.P<br>Incl of all taxes | ₹.470/-      | ₹.4740/-      |