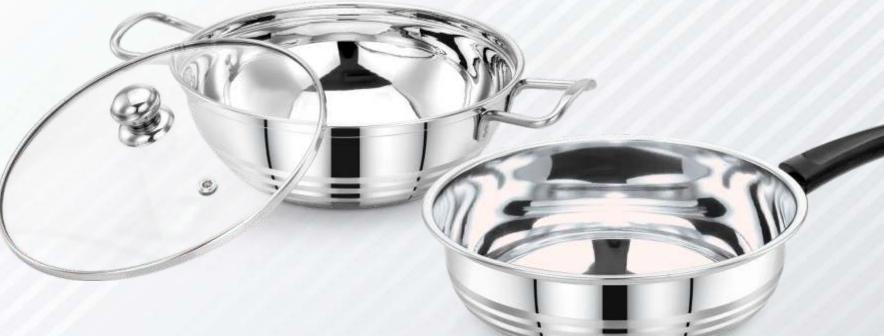

### URBANA KADAI WITH GLASS LID

Majestic looking kadai' with see through glass lids for that elegant kitchen. Cook with elan.

### URBANA FRY PAN WITH GLASS LID

Urbana' see thru lids ensure a great cooking experience, everytime. Sturdy handles ensure hassle free cooking

**Salva** 

## URBANA 3 PCS COOKWARE SET

Kadai with Glass Lid & Fry Pan