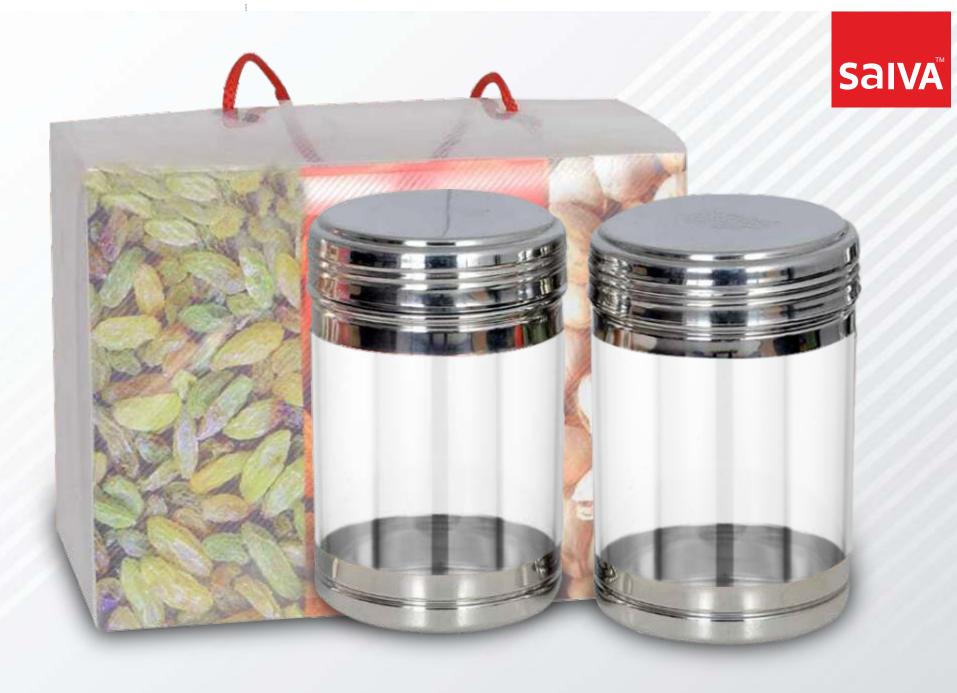

# 22 Crystal Canister

Attractive jars Saiva will add crystal to your cabinets. Easy to use and maintain Crystal air tight containers are available in different sizes

| Capacity                   | 400ML   | 600ML   | 800ML   | 1000ML   | 1200ML   |
|----------------------------|---------|---------|---------|----------|----------|
| M.R.P<br>Incl of all taxes | ₹.795/- | ₹.895/- | ₹.995/- | ₹.1095/- | ₹.1220/- |