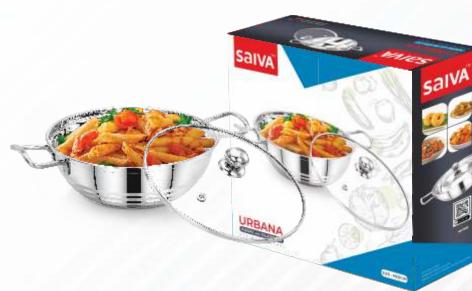

### URBANA KADAI WITH GLASS LID

Majestic looking kadai' with see through glass lids for that elegant kitchen. Cook with elan.

### URBANA FRY PAN WITH GLASS LID

Urbana' see thru lids ensure a great cooking experience, everytime. Sturdy handles ensure hassle free cooking

**Salva** 