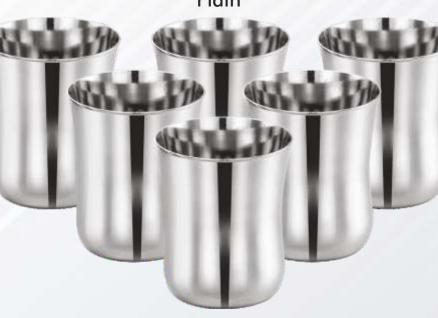

## 16 S.S. Water Cum Juice Jugs

**SalVA**<sup>™</sup>

| Designer |            |          |  |  |
|----------|------------|----------|--|--|
| Small    | Medium Big |          |  |  |
| 1.4 Ltr  | 1.65 Ltr   | 2.05 Ltr |  |  |
| ₹.730/-  | ₹.765/-    | ₹.820/-  |  |  |