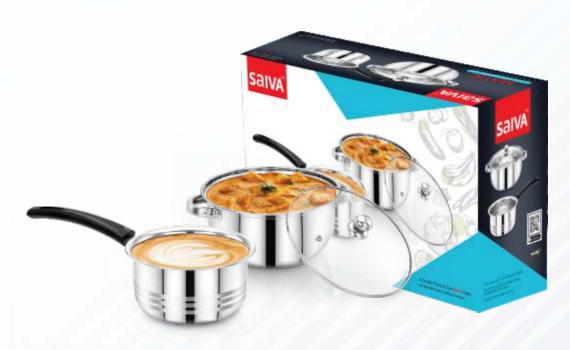

ook with elan.













### URBANA FRY PAN WITH GLASS LID

Urbana' see thru lids ensure a great cooking experience, everytime. Sturdy handles ensure hassle free cooking



**Salva** 

















### URBANA SAUCE PAN

This elegant sauce pans are a delight when it comes to cooking. Durable handles and a mirror finish add lustre to your cookware



Size

Small

₹.435/-

Medium

₹.500/-

Large

₹.555/-

salva™



#### 10 MATIC STOCK POT WITH GLASS LID

This stunning stock pots are not just beautiful but very handy in the kitchen. Now don't just cook but also serve in style with matic stock pots. A connoisseur' first choice









## URBANA 3 PCS COOKWARE SET

Kadai with Glass Lid & Fry Pan





















### 12 MATIC 3 PCS COOKWARE SET

Stock Pot with Glass Lid & Sauce Pan























### 14 INDIANA GIFT SET 4 PCS

Saiva presents a range of 0.3mm double coated Non-stick Cookware which come with sturdy handles & are easy to clean



















Size ₹.2075/-



## 16 S.S. Water Cum Juice Jugs





**SalVA**<sup>™</sup>























| Designer |            |          |  |  |
|----------|------------|----------|--|--|
| Small    | Medium Big |          |  |  |
| 1.4 Ltr  | 1.65 Ltr   | 2.05 Ltr |  |  |
| ₹.730/-  | ₹.765/-    | ₹.820/-  |  |  |



# Glass Ranges



3 Stripes







| Content                    | Plain<br>(D1) | 3 Stripes<br>(D2) | 5 Stripes<br>(D3) |
|----------------------------|---------------|-------------------|-------------------|
| M.R.P<br>Incl of all taxes | ₹.720/-       | ₹.720/-           | ₹.720/-           |