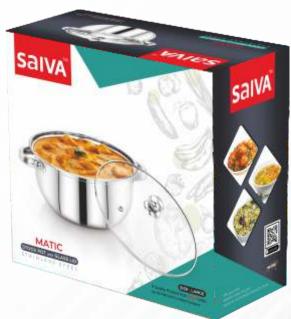

#### 10 MATIC STOCK POT WITH GLASS LID

This stunning stock pots are not just beautiful but very handy in the kitchen. Now don't just cook but also serve in style with matic stock pots. A connoisseur' first choice