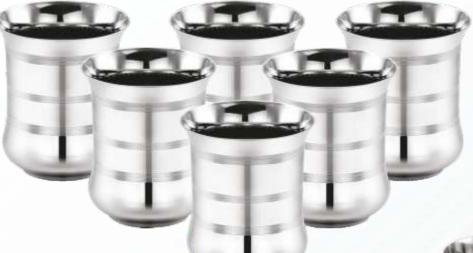

## 16 S.S. Water Cum Juice Jugs

**SalVA**<sup>™</sup>

| Designer |            |          |  |  |
|----------|------------|----------|--|--|
| Small    | Medium Big |          |  |  |
| 1.4 Ltr  | 1.65 Ltr   | 2.05 Ltr |  |  |
| ₹.730/-  | ₹.765/-    | ₹.820/-  |  |  |