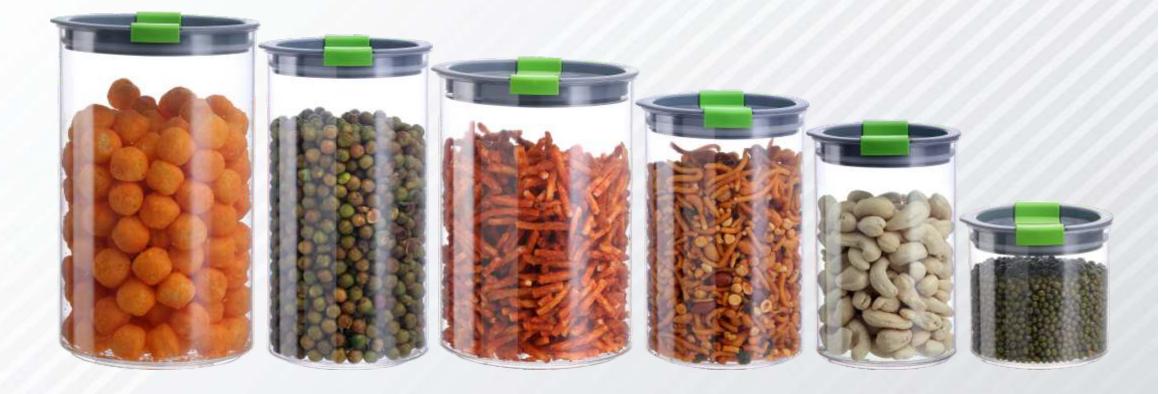

### 20 Tik Tak Canister

Stylish unbreakable Storage Containter for your Daily Store.

| Capacity                   | 250ML   | 500ML   | 750ML   | 1000ML  | 1250ML  | 1500ML  |
|----------------------------|---------|---------|---------|---------|---------|---------|
| M.R.P<br>Incl of all taxes | ₹.285/- | ₹.365/- | ₹.465/- | ₹.595/- | ₹.625/- | ₹.650/- |