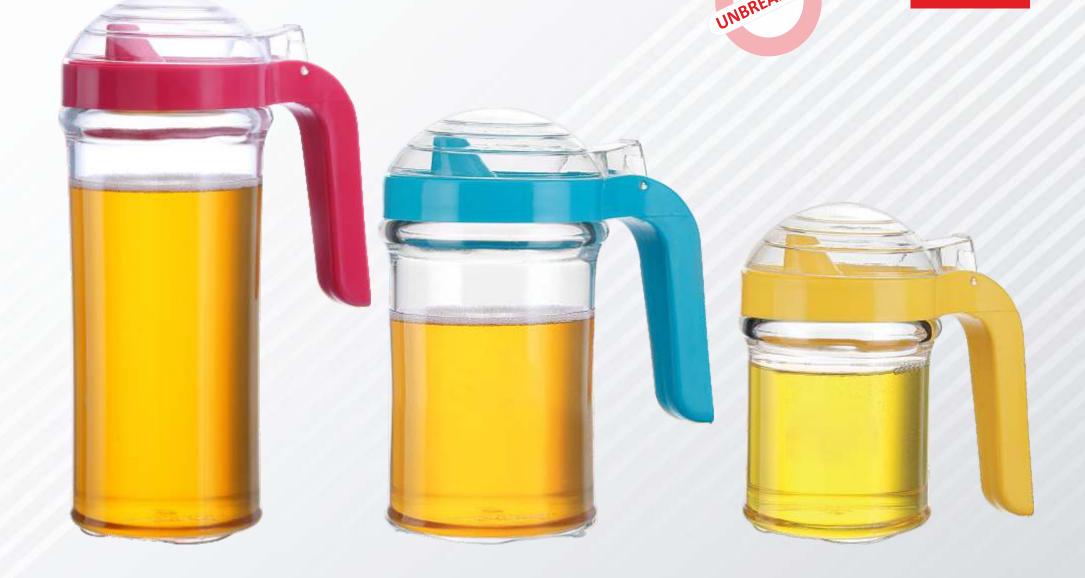

| ₹.720/-           | ₹.720/-           |























## Silver Line Canister

Stylish unbreakable Storage Containter for your Daily Store.



















| Capacity                   | 500ML   | 700ML   | 1000ML  |
|----------------------------|---------|---------|---------|
| M.R.P<br>Incl of all taxes | ₹.425/- | ₹.545/- | ₹.645/- |

### 20 Tik Tak Canister

Stylish unbreakable Storage Containter for your Daily Store.























| Capacity                   | 250ML   | 500ML   | 750ML   | 1000ML  | 1250ML  | 1500ML  |
|----------------------------|---------|---------|---------|---------|---------|---------|
| M.R.P<br>Incl of all taxes | ₹.285/- | ₹.365/- | ₹.465/- | ₹.595/- | ₹.625/- | ₹.650/- |

# Easy Flow Water, Juice & Oil Dispenser

















**Salva** 





# 22 Crystal Canister

Attractive jars Saiva will add crystal to your cabinets. Easy to use and maintain Crystal air tight containers are available in different sizes

















| Capacity                   | 400ML   | 600ML   | 800ML   | 1000ML   | 1200ML   |
|----------------------------|---------|---------|---------|----------|----------|
| M.R.P<br>Incl of all taxes | ₹.795/- | ₹.895/- | ₹.995/- | ₹.1095/- | ₹.1220/- |



# Salt & Pepper

Your Fancy Salt & Pepper dispenser a must be for every Kitchen





















| Content                    | Set of 2 Pcs | Set of 12 Pcs |
|----------------------------|--------------|---------------|
| M.R.P<br>Incl of all taxes | ₹.470/-      | ₹.4740/-      |

## Storage Box 4 Pcs Set

Round storage boxes for everyday