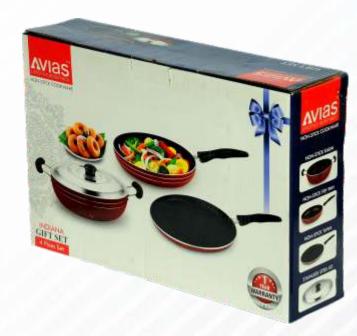

### 14 INDIANA GIFT SET 4 PCS

Saiva presents a range of 0.3mm double coated Non-stick Cookware which come with sturdy handles & are easy to clean

Size ₹.2075/-