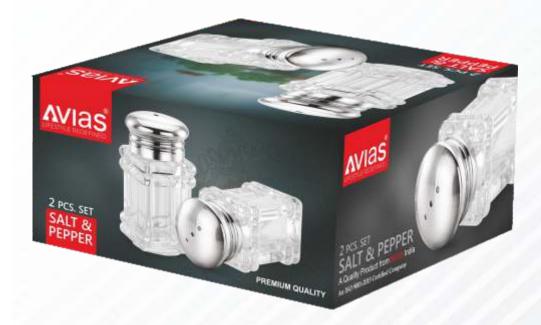

# Salt & Pepper

Your Fancy Salt & Pepper dispenser a must be for every Kitchen

| Content                    | Set of 2 Pcs | Set of 12 Pcs |
|----------------------------|--------------|---------------|
| M.R.P<br>Incl of all taxes | ₹.470/-      | ₹.4740/-      |