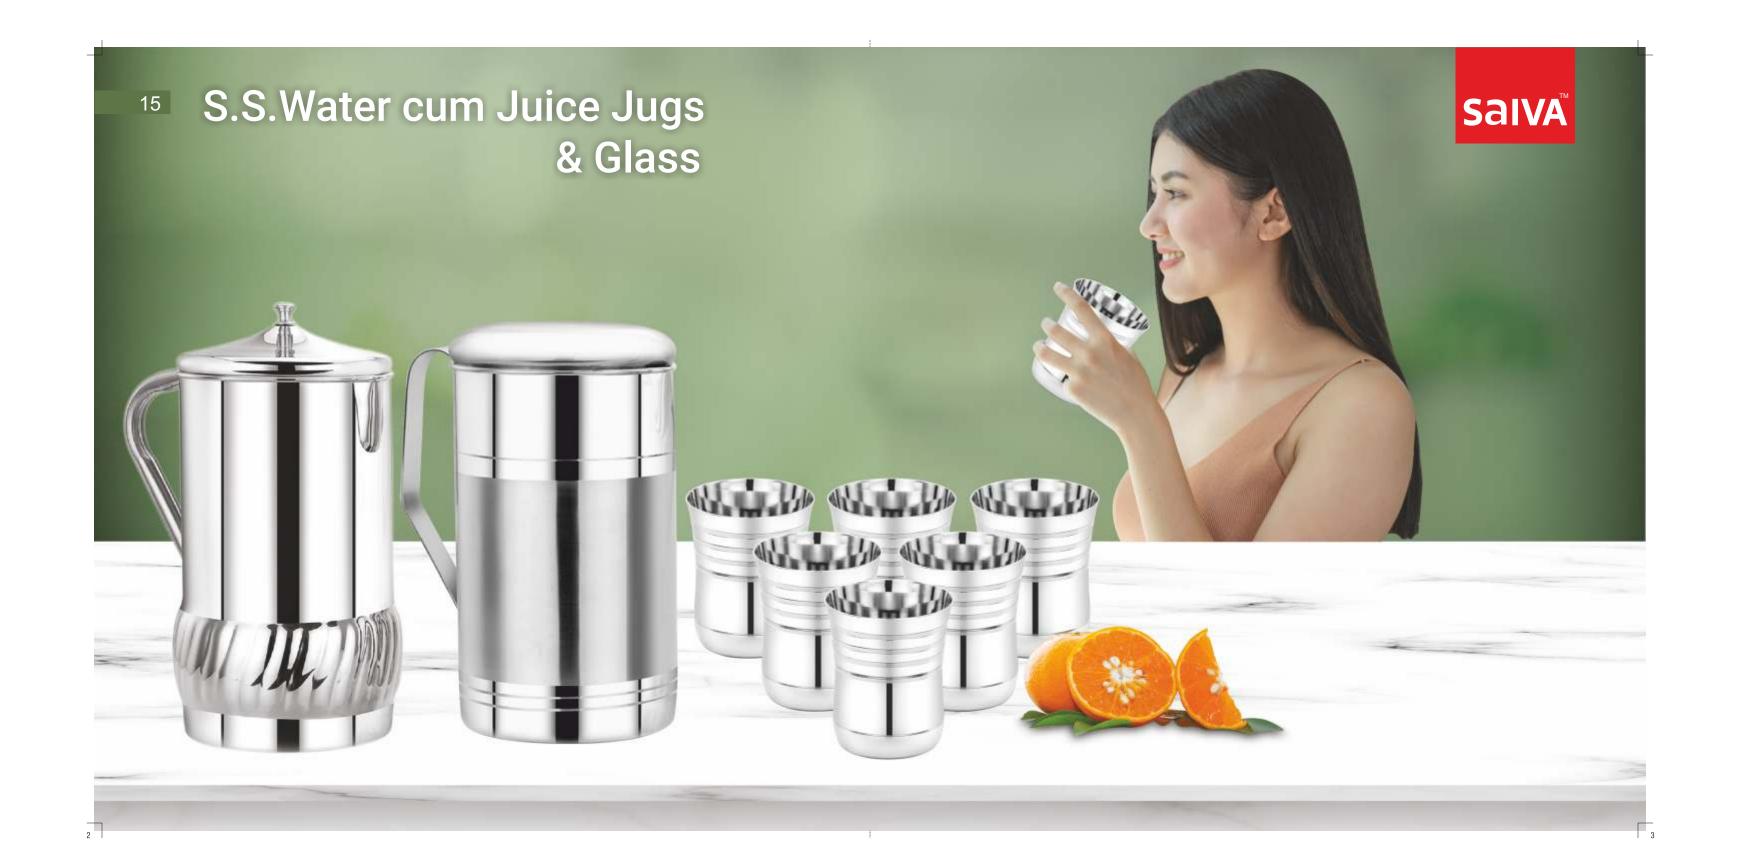

## 16 S.S. Water Cum Juice Jugs

**SalVA**<sup>™</sup>

| Designer |            |          |  |  |
|----------|------------|----------|--|--|
| Small    | Medium Big |          |  |  |
| 1.4 Ltr  | 1.65 Ltr   | 2.05 Ltr |  |  |
| ₹.730/-  | ₹.765/-    | ₹.820/-  |  |  |