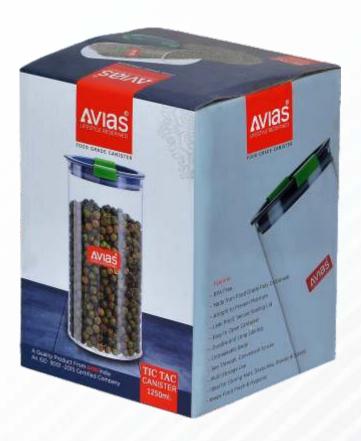

### 20 Tik Tak Canister

Stylish unbreakable Storage Containter for your Daily Store.

| Capacity                   | 250ML   | 500ML   | 750ML   | 1000ML  | 1250ML  | 1500ML  |
|----------------------------|---------|---------|---------|---------|---------|---------|
| M.R.P<br>Incl of all taxes | ₹.285/- | ₹.365/- | ₹.465/- | ₹.595/- | ₹.625/- | ₹.650/- |