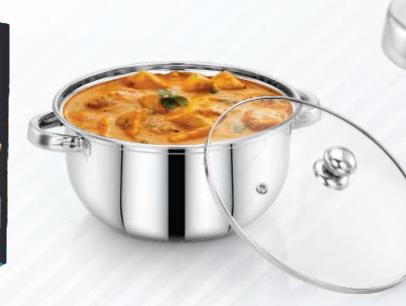

#### 10 MATIC STOCK POT WITH GLASS LID

This stunning stock pots are not just beautiful but very handy in the kitchen. Now don't just cook but also serve in style with matic stock pots. A connoisseur' first choice