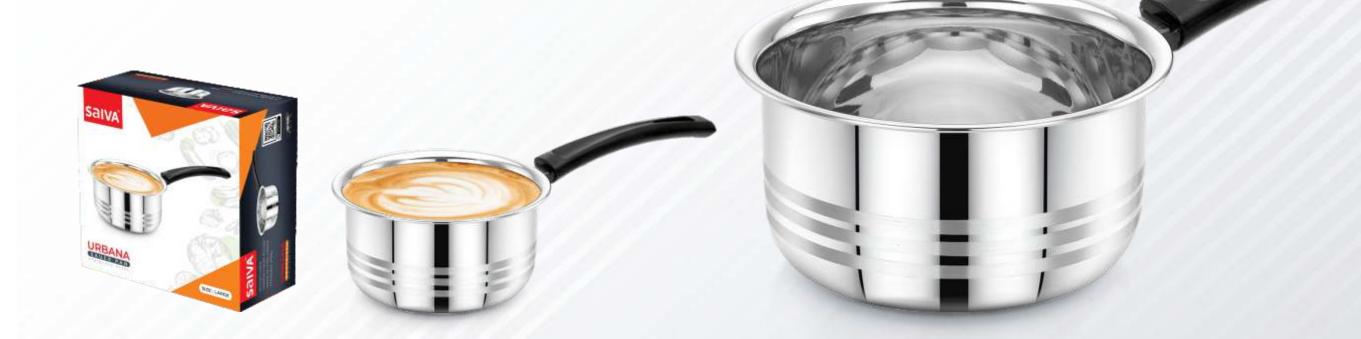

### URBANA SAUCE PAN

This elegant sauce pans are a delight when it comes to cooking. Durable handles and a mirror finish add lustre to your cookware

Size

Small

₹.435/-

Medium

₹.500/-

Large

₹.555/-

salva™