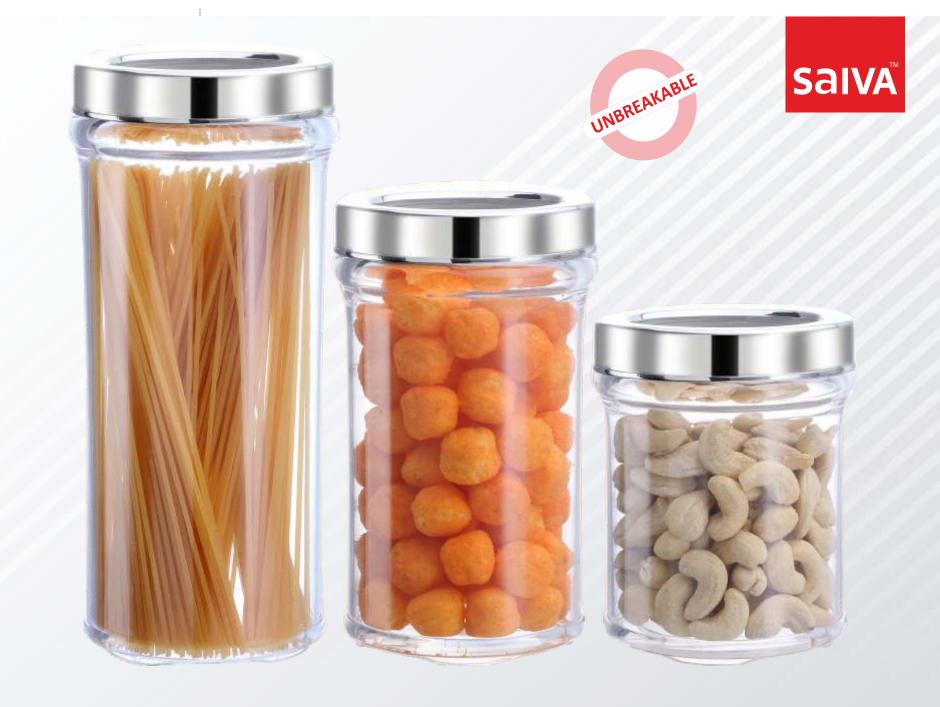

## Silver Line Canister

Stylish unbreakable Storage Containter for your Daily Store.

| Capacity                   | 500ML   | 700ML   | 1000ML  |
|----------------------------|---------|---------|---------|
| M.R.P<br>Incl of all taxes | ₹.425/- | ₹.545/- | ₹.645/- |