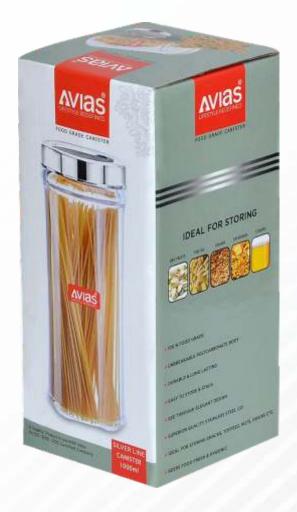

## Silver Line Canister

Stylish unbreakable Storage Containter for your Daily Store.

| Capacity                   | 500ML   | 700ML   | 1000ML  |
|----------------------------|---------|---------|---------|
| M.R.P<br>Incl of all taxes | ₹.425/- | ₹.545/- | ₹.645/- |