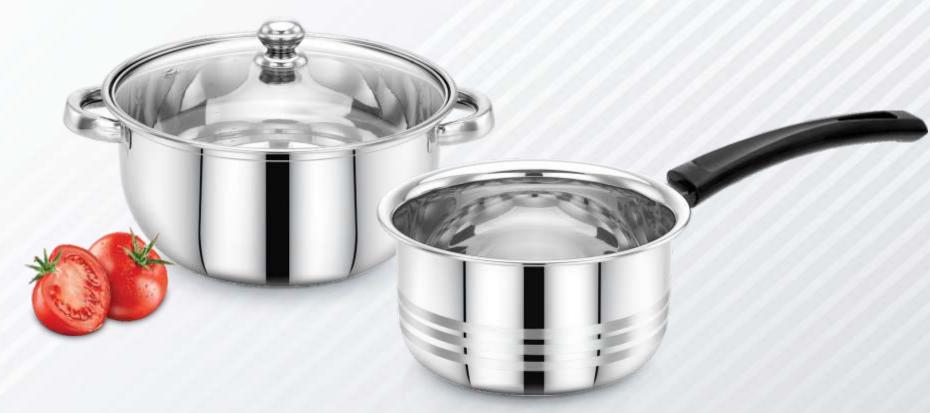

k with elan.













### URBANA FRY PAN WITH GLASS LID

Urbana' see thru lids ensure a great cooking experience, everytime. Sturdy handles ensure hassle free cooking



**Salva** 

















### URBANA SAUCE PAN

This elegant sauce pans are a delight when it comes to cooking. Durable handles and a mirror finish add lustre to your cookware



Size

Small

₹.435/-

Medium

₹.500/-

Large

₹.555/-

salva™



#### 10 MATIC STOCK POT WITH GLASS LID

This stunning stock pots are not just beautiful but very handy in the kitchen. Now don't just cook but also serve in style with matic stock pots. A connoisseur' first choice









## URBANA 3 PCS COOKWARE SET

Kadai with Glass Lid & Fry Pan





















### 12 MATIC 3 PCS COOKWARE SET

Stock Pot with Glass Lid & Sauce Pan























### 14 INDIANA GIFT SET 4 PCS

Saiva presents a range of 0.3mm double coated Non-stick Cookware which come with sturdy handles & are easy to clean



















Size ₹.2075/-



## 16 S.S. Water Cum Juice Jugs





**SalVA**<sup>™</sup>























| Designer |            |          |  |  |
|----------|------------|----------|--|--|
| Small    | Medium Big |          |  |  |
| 1.4 Ltr  | 1.65 Ltr   | 2.05 Ltr |  |  |
| ₹.730/-  | ₹.765/-    | ₹.820/-  |  |  |



# Glass Ranges



3 Stripes







| Content                    | Plain<br>(D1) | 3 Stripes<br>(D2) | 5 Stripes<br>(D3) |
|----------------------------|---------------|-------------------|-------------------|
| M.R.P<br>Incl of all taxes | ₹.720/-       | ₹.720/-           | ₹.720/-           |