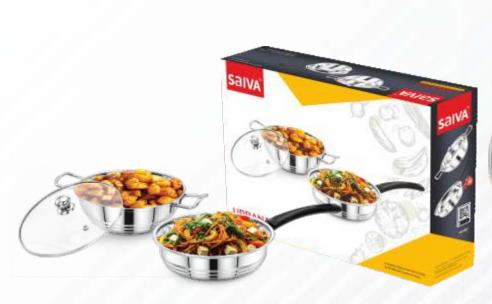

GLASS LID

Majestic looking kadai' with see through glass lids for that elegant kitchen. Cook with elan.













### URBANA FRY PAN WITH GLASS LID

Urbana' see thru lids ensure a great cooking experience, everytime. Sturdy handles ensure hassle free cooking



**Salva** 

















### URBANA SAUCE PAN

This elegant sauce pans are a delight when it comes to cooking. Durable handles and a mirror finish add lustre to your cookware



Size

Small

₹.435/-

Medium

₹.500/-

Large

₹.555/-

salva™



#### 10 MATIC STOCK POT WITH GLASS LID

This stunning stock pots are not just beautiful but very handy in the kitchen. Now don't just cook but also serve in style with matic stock pots. A connoisseur' first choice









## URBANA 3 PCS COOKWARE SET

Kadai with Glass Lid & Fry Pan





















### 12 MATIC 3 PCS COOKWARE SET

Stock Pot with Glass Lid & Sauce Pan























### 14 INDIANA GIFT SET 4 PCS

Saiva presents a range of 0.3mm double coated Non-stick Cookware which come with sturdy handles & are easy to clean



















Size ₹.2075/-



## 16 S.S. Water Cum Juice Jugs





**SalVA**<sup>™</sup>























| Designer |            |          |  |  |
|----------|------------|----------|--|--|
| Small    | Medium Big |          |  |  |
| 1.4 Ltr  | 1.65 Ltr   | 2.05 Ltr |  |  |
| ₹.730/-  | ₹.765/-    | ₹.820/-  |  |  |



# Glass Ranges



3 Stripes







| Content                    | Plain<br>(D1) | 3 Stripes<br>(D2) | 5 Stripes<br>(D3) |
|----------------------------|---------------|-------------------|------------------