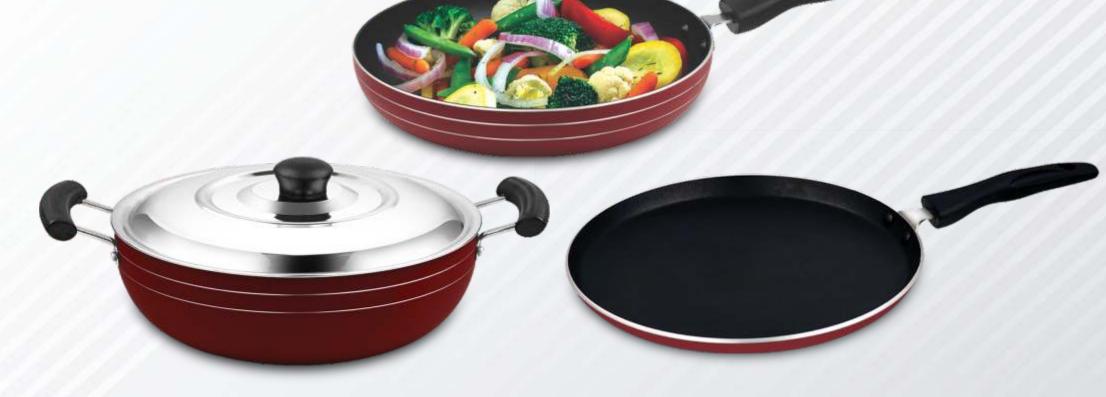

### 14 INDIANA GIFT SET 4 PCS

Saiva presents a range of 0.3mm double coated Non-stick Cookware which come with sturdy handles & are easy to clean

Size ₹.2075/-